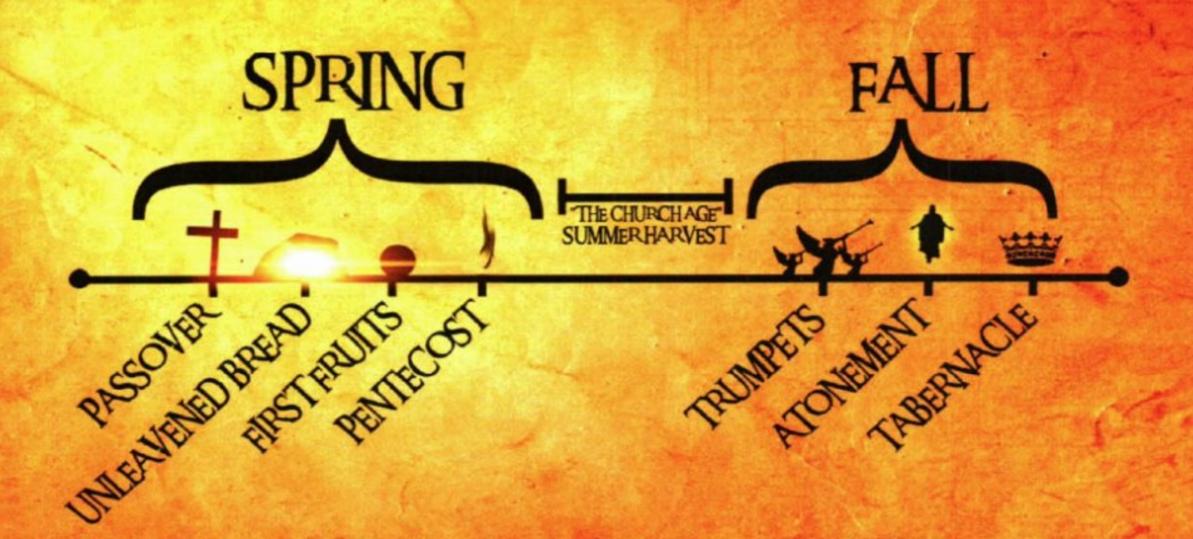

# 77377 moe-eh-DEEM MOEDIM

### Spring Moedim

- 1. Passover Pesach
- 2. Feast of Unleavened Bread Hag HaMatzot
- 3. First Fruits Yom Habikkurim
- 4. Festival of Weeks (Pentecost) Shavuot

#### Fall Moedim

- 5. Feast of Trumpets Yom Teruah (Rosh Hashanah)
- 6. Day of Atonement Yom Kippur
- 7. Feast of Tabernacles Sukkot