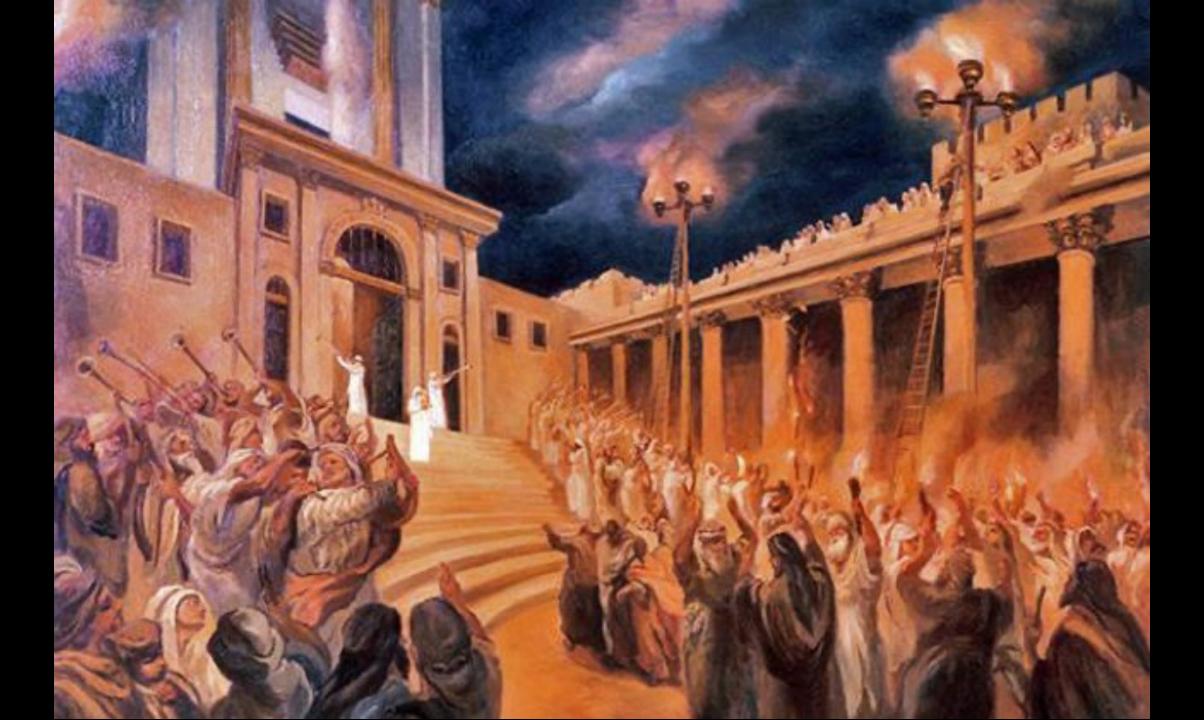

"Behold, the Lamb of God, who takes away the sin of the world!"

Jewish history records that during the destruction of the Temple, as Rabbi Yohannan ben Zakkai was coming forth from Jerusalem, Rabbi Joshua followed after him and beheld the Temple in ruins.

"Woe to us!" Rabbi Joshua cried, "that this, the place where the iniquities of Israel were atoned for, is laid waste!"

"My son," Rabbi Yohanah said to him, "be not grieved; we have another atonement as effective as this. And what is it? It is acts of loving-kindness, as it is said, "For I desire mercy and not a sacrifice."