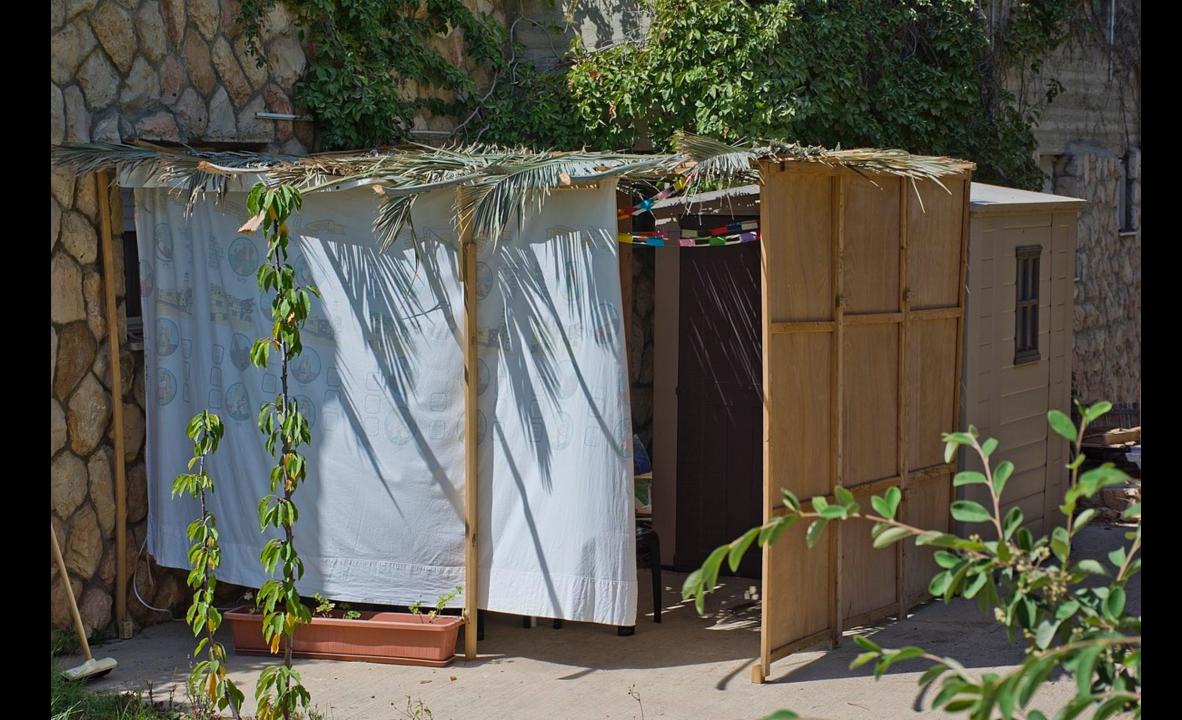

### **Tabernacles**

#### Historical Significance:

- Celebration of coming into the Promised Land

#### Messianic Significance

- Jesus physically dwelling with us after the 2<sup>nd</sup> Coming

### Personal Significance

- Our Rest: Living in the rest and joy that is in Christ