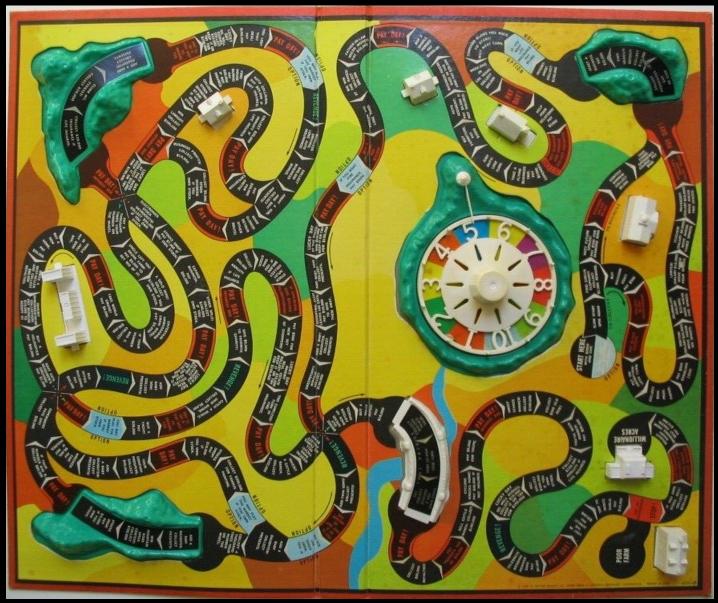

# "Twists & Turns"

Matthew 14:22-33













### Moksha Patam Ancient India

### Snakes & Ladders UK - 1890s



Chutes & Ladders USA - 1934



Mansion of Happiness UK - 1843



Checkered Game of Life USA - 1860



#### The Game of Life USA - 1960



### The Game of Life (Modern)



# Matthew 14:22–33 pg 820



1) Trust Jesus as Savior



1) Trust Jesus as Savior

2) Trust Jesus as LORD





# Psalm 25:4 (CSB)

## Make your ways known to me, LORD;

## teach me your paths.

# John 14:6 (ESV)

# Jesus said to him, "I AM the way, and the truth, and the life. No one comes to the Father except through me."

# Isaiah 53:6 (CBS)

## We all, like sheep...

# Isaiah 53:6 (CBS)

We all, like sheep have gone astray, each of us has turned to his own way; but the Lord has laid on him the iniquity of us all.



1) Trust Jesus as Savior

2) Trust Jesus as LORD