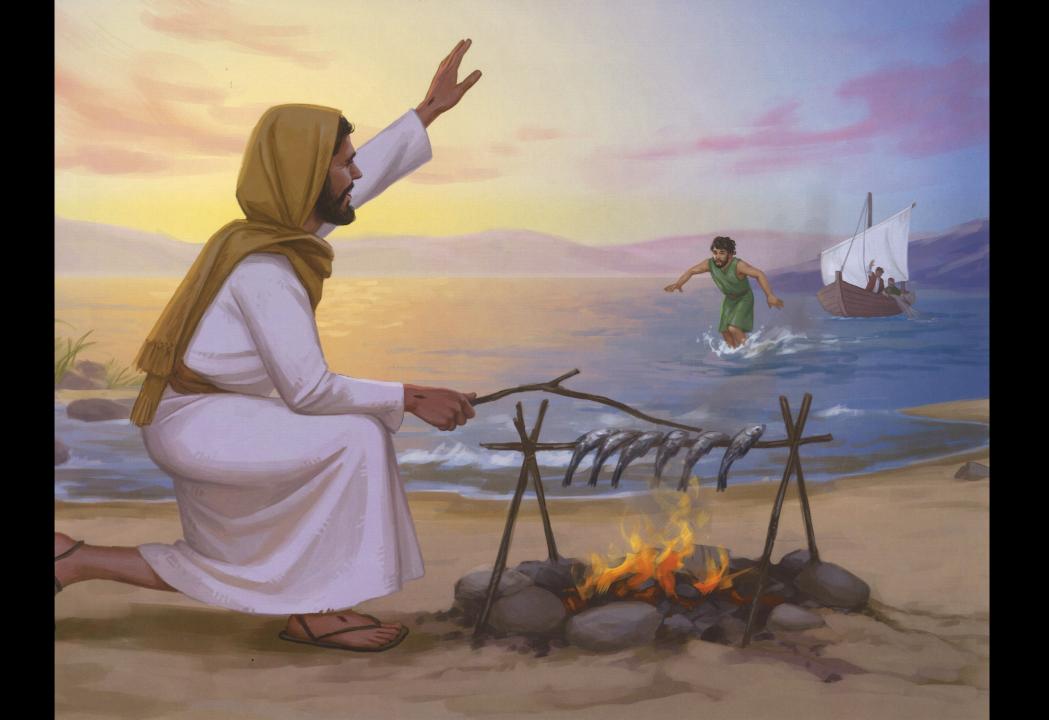

# "Twists & Turns"

Matthew 14:22-33

# Matthew 14:22–33 pg 820

1) Trust Jesus as Savior

1) Trust Jesus as Savior

2) Trust Jesus as LORD